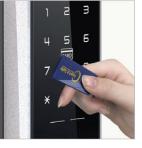

#### K150 Series

| Туре                     | Electronic (Passcode, RF Tag/2Way) Electronic (Passcode, RF Tag, Key/3Way)                        |
|--------------------------|---------------------------------------------------------------------------------------------------|
| Weight                   | 1.7kg (Including package)                                                                         |
| Operating<br>Temperature | −20°C∼ 60°C                                                                                       |
| Dimension                | Outbody 77.8(W) $\times$ 247.8(H) $\times$ 21.8(D)<br>Inbody 74(W) $\times$ 236(H) $\times$ 30(D) |
| Emergency Battery        | Alkaline 9V, 6LF22(Option)                                                                        |