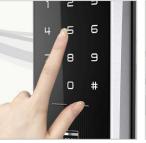

#### K150 Series

| Туре                     | Electronic (Passcode, RF Tag/2Way) Electronic (Passcode, RF Tag, Key/3Way)                        |
|--------------------------|---------------------------------------------------------------------------------------------------|
| Weight                   | 1.7kg (Including package)                                                                         |
| Operating<br>Temperature | −20°C∼ 60°C                                                                                       |
| Dimension                | Outbody 77.8(W) $\times$ 247.8(H) $\times$ 21.8(D)<br>Inbody 74(W) $\times$ 236(H) $\times$ 30(D) |
| Emergency Battery        | Alkaline 9V, 6LF22(Option)                                                                        |