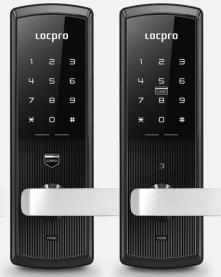

# Smart Function! Easy open! Digital Doorlock K150 Series

#### K150 Series

| Туре                     | Electronic (Passcode, RF Tag/2Way) Electronic (Passcode, RF Tag, Key/3Way)                        |
|--------------------------|---------------------------------------------------------------------------------------------------|
| Weight                   | 1.7kg (Including package)                                                                         |
| Operating<br>Temperature | −20°C∼ 60°C                                                                                       |
| Dimension                | Outbody 77.8(W) $\times$ 247.8(H) $\times$ 21.8(D)<br>Inbody 74(W) $\times$ 236(H) $\times$ 30(D) |
| Emergency Battery        | Alkaline 9V, 6LF22(Option)                                                                        |