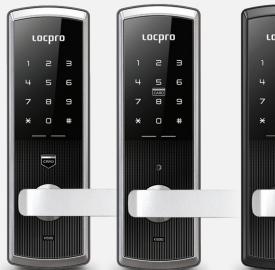

# Smart Function! Easy open! Digital Doorlock K150 Series

#### K150 Series

| Туре                     | Electronic (Passcode, RF Tag/2Way) Electronic (Passcode, RF Tag, Key/3Way)                        |
|--------------------------|---------------------------------------------------------------------------------------------------|
| Weight                   | 1.7kg (Including package)                                                                         |
| Operating<br>Temperature | −20°C∼ 60°C                                                                                       |
| Dimension                | Outbody 77.8(W) $\times$ 247.8(H) $\times$ 21.8(D)<br>Inbody 74(W) $\times$ 236(H) $\times$ 30(D) |
| Emergency Battery        | Alkaline 9V, 6LF22(Option)                                                                        |