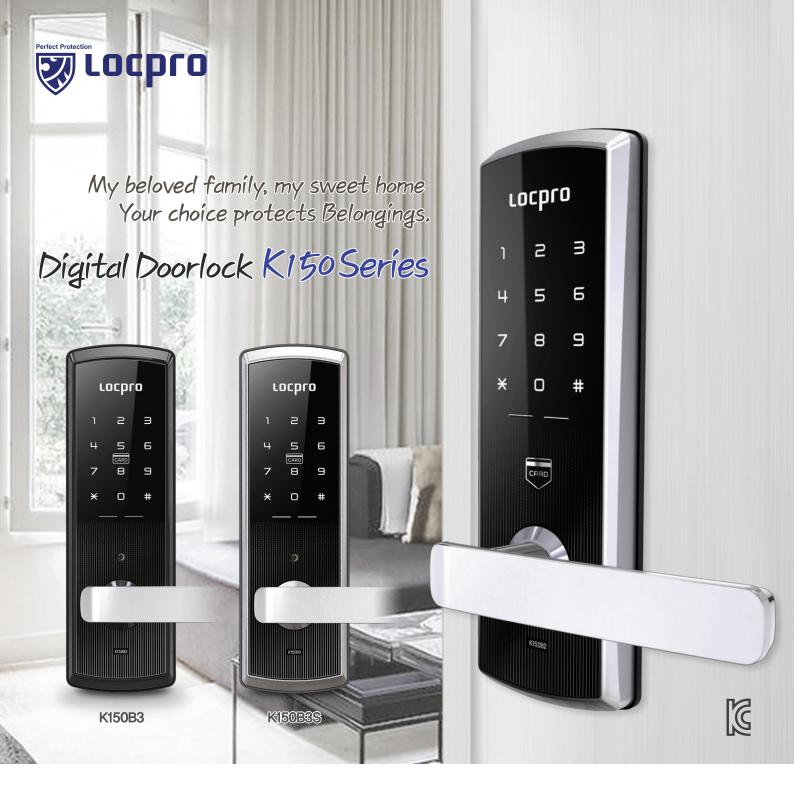

#### Smart touch

- Sensible LED Blue Lighting
- High Sensitive Touch Pad

#### Every time the user touch the key, it blinks. **Durability of Strong Material**

Smart Touch Pad

Considering durability and safety the best, it uses the Diecasting material resistant to fire or physical force.