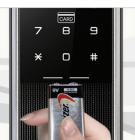

#### K150 Series

| Туре                     | Electronic (Passcode, RF Tag/2Way) Electronic (Passcode, RF Tag, Key/3Way)                        |
|--------------------------|---------------------------------------------------------------------------------------------------|
| Weight                   | 1.7kg (Including package)                                                                         |
| Operating<br>Temperature | −20°C∼ 60°C                                                                                       |
| Dimension                | Outbody 77.8(W) $\times$ 247.8(H) $\times$ 21.8(D)<br>Inbody 74(W) $\times$ 236(H) $\times$ 30(D) |
| Emergency Battery        | Alkaline 9V, 6LF22(Option)                                                                        |