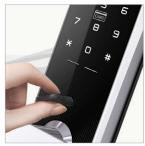

#### Smart touch

- Sensible LED Blue Lighting
- High Sensitive Touch Pad

#### Every time the user touch the key, it blinks. **Durability of Strong Material**

Smart Touch Pad

Considering durability and safety the best, it uses the Diecasting material resistant to fire or physical force.