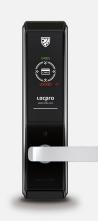

### K300B3M

- **Type** 2way: RF Card, Mechanical Key
- Weight 3.1kg (Including package)
- Dimension
   Outbody 79.8(W) x 314.7(H) x 28.5(D)

   Inbody
   82(W) x 314.5(H) x 30.6(D)
  - Color Chrome Black