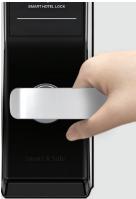

#### **Smart Touch Pad**

With the sensible LED and high-quality touch screen, the key pad cover can be utilized easily without having to open it, Every time the user touch the key, it blinks.