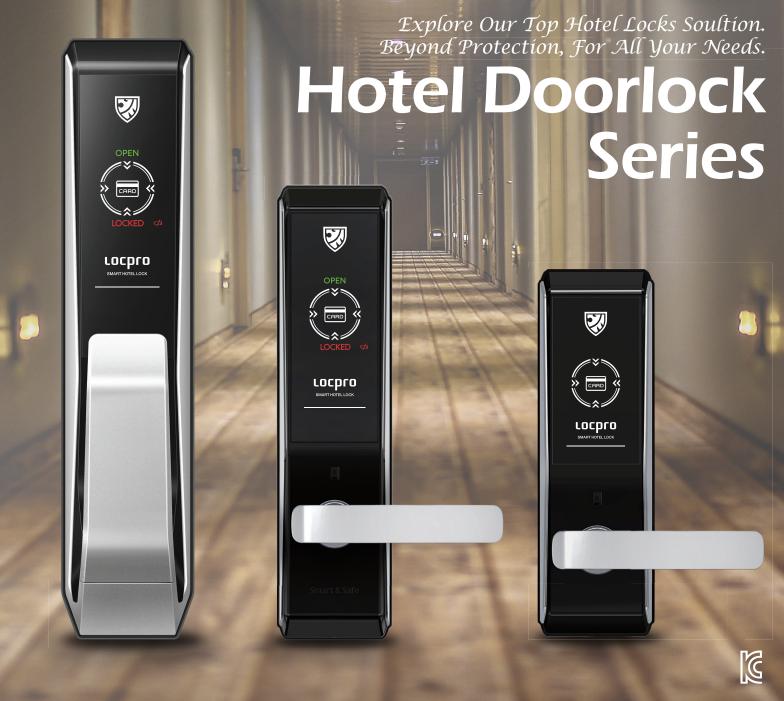

# **Hotel Key Cards**

- Mater/Serve/User Cards (Max 30 each) - Convenient Registration & Deletion