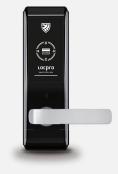

### K200B3M

| Туре      | 2way: RF Card, Mechanical Key                                           |
|-----------|-------------------------------------------------------------------------|
| Weight    | 2.51kg (Including package)                                              |
| Dimension | Outbody 79.8(W) x 249.8(H) x 26(D)<br>Inbody 82.2(W) x 249.2(H) x 30(D) |
| Color     | Chrome Black                                                            |