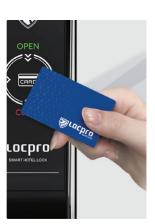

#### Door Open by Wireless Connect (Option) Locpro Doorlock can connect home network system to control the door.

Panic

In the event of an emergency, such as a fire, the anti-panic feature enables residents a quick and safe evacuation by pushing the handle down.