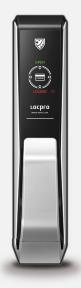

### K500B3M

| Туре      | 2way: RF Card, Mechanical Key                                   |
|-----------|-----------------------------------------------------------------|
| Weight    | 4.3kg (Including package)                                       |
| Dimension | Outbody 84(W) x 385(H) x 82(D)<br>Inbody 84(W) x 382(H) x 82(D) |
| Color     | Chrome Silver                                                   |