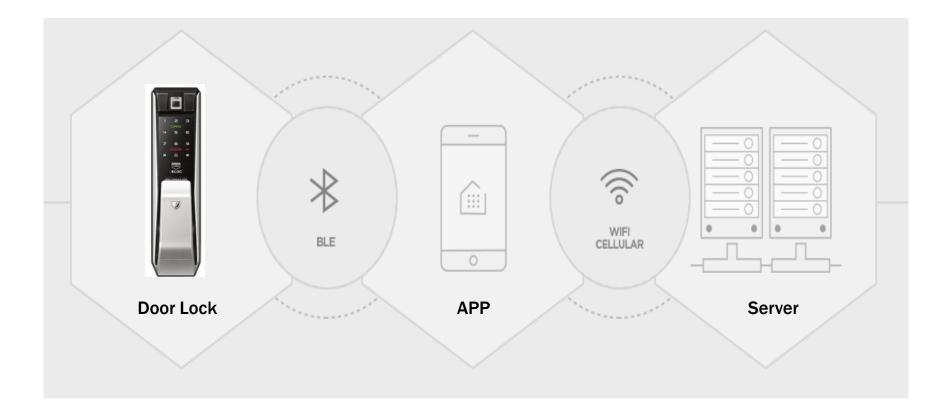

# **IOT Smart Door Lock**

# (Bluetooth / Temporary PIN code / airbnb)







### **4** IOT Smart Door Lock Configuration





### **Hands-Free Unlock**











**4** Automatic Un-Lock when reach unlock point



### **4** Temporary PIN Code for Guest





6HEN 5 6 KLOC

Ø

## airbnb function





### Easy Convenience



#### **4** Anti-Panic of One-Push way

In the event of an emergency such as a fire, the anti-panic feature enables residents a quick and safe evacuation by pushing the handle.



#### Smart Touch Pad

With the sensible LED and high quality touch screen, the key pad cover can be utilized easily without having to open it. Every time the user touch the key, it blinks.

## Easy Convenience





It allows turning on or turning off the buzzer sound when using digital door lock. It is one time function which automatically deactivates after the regular procedure.



#### **4** Low Battery Function