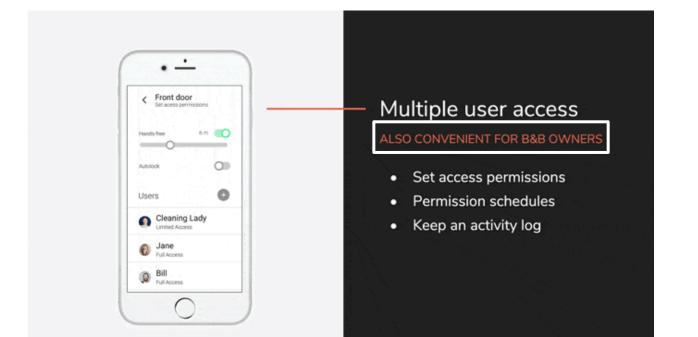

# **IOT Smart Door Lock**

# (Bluetooth / Temporary PIN code / airbnb)







### **4** IOT Smart Door Lock Configuration





### **Hands-Free Unlock**











**4** Automatic Un-Lock when reach unlock point



### **4** Temporary PIN Code for Guest





6HEN 5 6 KLOC

Ø

## airbnb function





### Easy Convenience



#### **4** Anti-Panic of One-Push way

In the event of an emergency such as a fire, the anti-panic feature enables residents a quick and safe evacuation by pushing the handle.



#### Smart Touch Pad

With the sensible LED and high quality touch screen, the key pad cover can be utilized easily without having to open it. Every time the user touch the key, it blinks.

## Easy Convenience





It allows turning on or turning off the buzzer sound when using digital door lock. It is one time function which automatically deactivates after the regular procedure.



#### **4** Low Battery Function

In case of low battery, low battery buzzer sound goes off.

### Smart Feature



#### **4** Master Passcode / RF Tag Function

If you set this function, someone can not open th