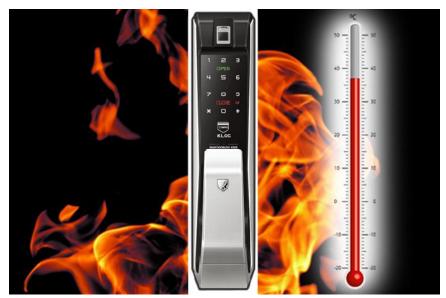

#### **4** Fire Detection Function

In case of sensing high temperature over  $60^{\circ}C$ , it alarms and activates door-open function.

#### **4** Fireproof Feature

K500 passes the fire-proof test over 1000  $^\circ\!\mathrm{C}$ 