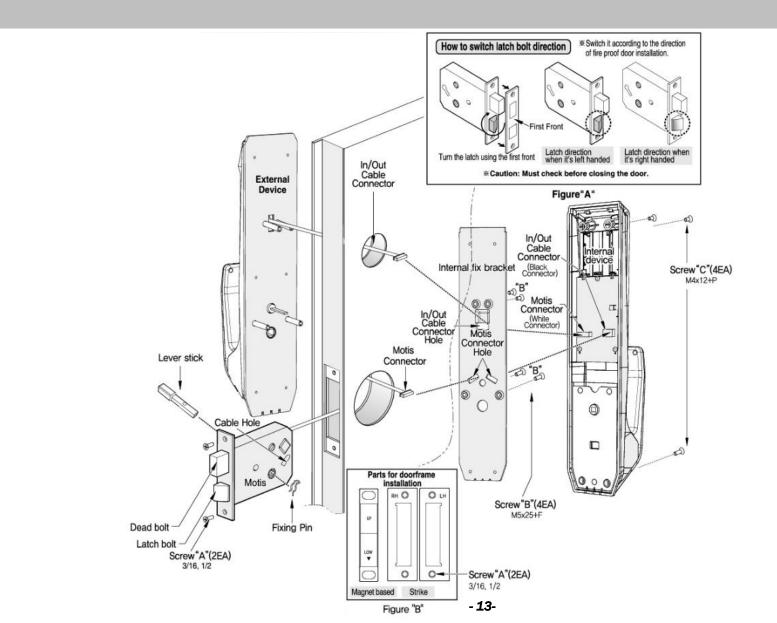

| 1 year if used 10 times per day<br>※ battery life depends on battery quality, usage frequency or usage environment |                                     |                                                     |
| Emergency Power                                     | 9V Alkaline Battery(6LF22) 1EA (Optional Product)                                                                  |                                     |                                                     |
| Color Variation                                     | Chrome Silver, Champagne Gold                                                                                      |                                     |                                                     |

## Installation Tip 1



## Installation Tip 2