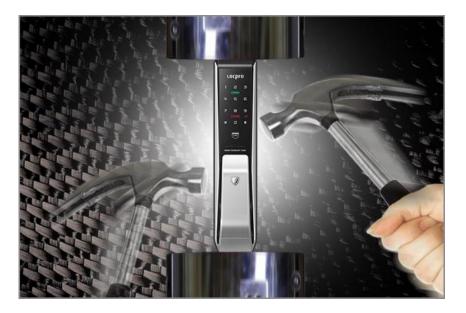

#### **4** Durability of Strong Material

Considering durability and safety the best, it uses the Diecasting material resistant to fire or physical force.