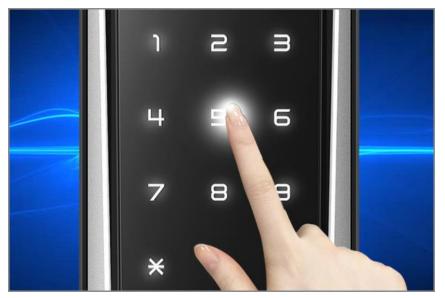

### **4** Temporary PIN Code for Guest

6HEN 5 6 KLOC

Ø

#### Smart Touch Pad

With the sensible LED and high quality touch screen, the key pad cover can be utilized easily without having to open it. Every time the user touch the key, it blinks.