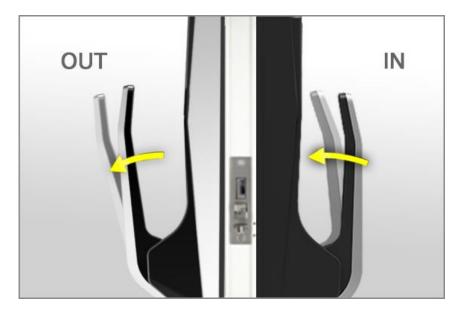

#### **4** Anti-Panic of One-Push way

In the event of an emergency such as a fire, the anti-panic feature enables residents a quick and safe evacuation by pushing the handle.