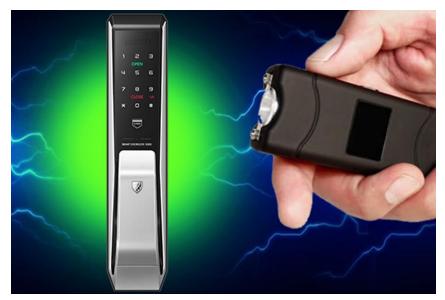

#### **4** Prevention of electronic shock & static

To prevent illegal entrance using the electric & electronic shock, the superior circuit blocks the impact.