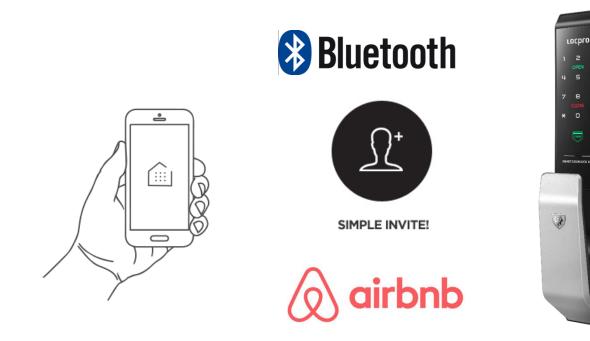

# **IOT Smart Door Lock**

# (Bluetooth / Temporary PIN code / airbnb)







### **4** IOT Smart Door Lock Configuration





### **Hands-Free Unlock**











**4** Automatic Un-Lock when reach unlock point



### **4** Temporary PIN Code for Guest





6HEN 5 6 KLOC

Ø

## airbnb function





### Easy Convenience



#### **4** Anti-Panic of One-Push way

In the event of an emergency such as a fire, the anti-panic feature enables residents a quick and safe evacuation by pushing the handle.



#### Smart Touch Pad

With the sensible LED and high quality touch screen, the key pad cover can be utilized easily without having to open it. Every time the user touch the key, it blinks.

## Easy Convenience





It allows turning on or turning off the buzzer sound when using digital door lock. It is one time function which automatically deactivates after the regu