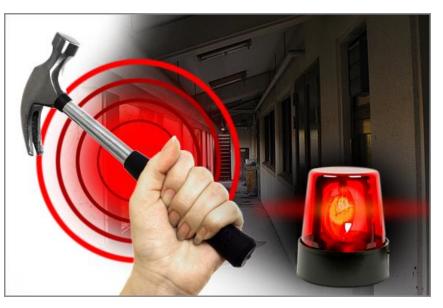

#### **4** Intrusion Alert Function

It rings the alarm when the door is forcibly opened from outside.