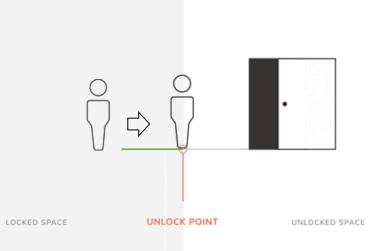

# **IOT Smart Door Lock**

# (Bluetooth / Temporary PIN code / airbnb)







### **4** IOT Smart Door Lock Configuration





### **Hands-Free Unlock**











**4** Automatic Un-Lock when reach unlock point



### **4** Temporary PIN Code for Guest





6HEN 5 6 KLOC

Ø

## airbnb function





### Easy Convenience



#### **4** Anti-Panic of One-Push way

In the event of an emergency such as a fire, the anti-panic feature enables residents a quick and safe evacuation by pushing the handle.



#### Smart Touch Pad

With the sensible LED and high quality touch screen, the key pad cover can be utilized easily without having to open it. Every time the user touch the key, it blinks.

## Easy Convenience





It allows turning on or turning off the buzzer sound when using digital door lock. It is one time function which automatically deactivates after the regular procedure.



#### **4** Low Battery Function

In case of low battery, low battery