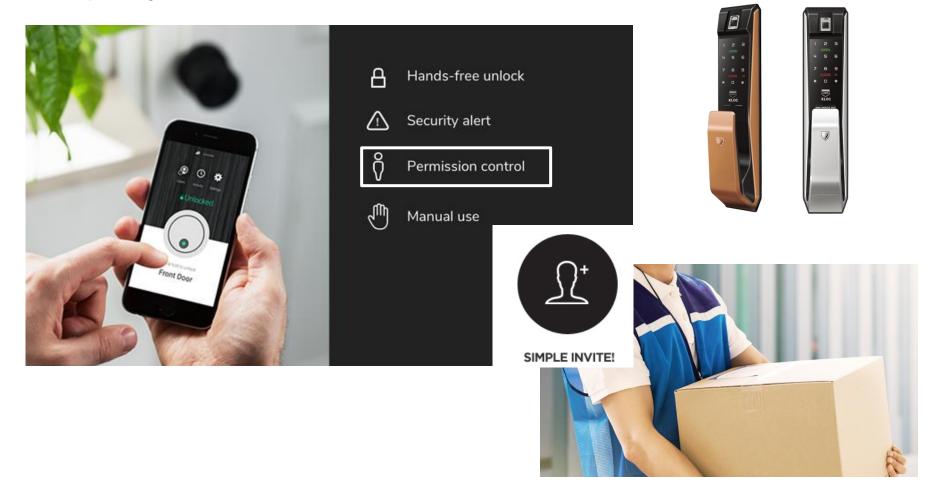

### **Hands-Free Unlock**

**4** Automatic Un-Lock when reach unlock point

### **4** Temporary PIN Code for Guest

6HEN 5 6 KLOC

Ø

## airbnb function

### Easy Convenience