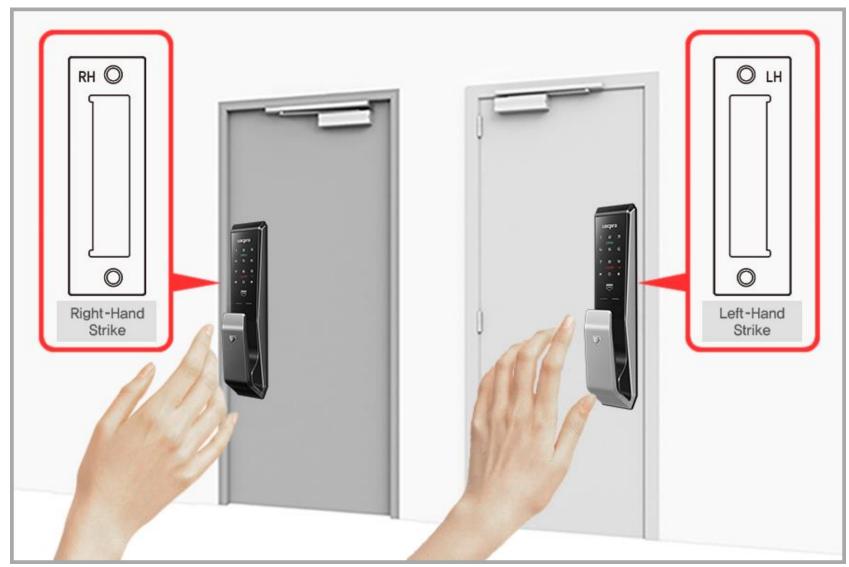

| 1 year if used 10 times per day<br>※ battery life depends on battery quality, usage frequency or usage environment |                                     |                                                     |
| Emergency Power                                     | 9V Alkaline Battery(6LF22) 1EA (Optional Product)                                                                  |                                     |                                                     |
| Color Variation                                     | Chrome Silver, Champagne Gold                                                                                      |                                     |                                                     |

## Installation Tip 1



## Installation Tip 2