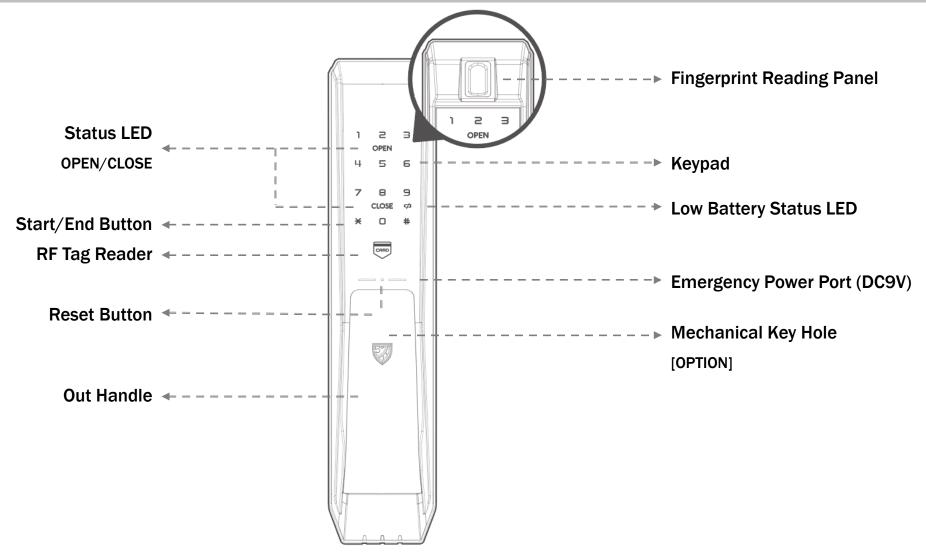

e is any chance of exposing the passcode to others.



#### **4** Prevention of electronic shock & static

To prevent illegal entrance using the electric & electronic shock, the superior circuit blocks the impact.

### Premium Safety



#### **4** Durability of Strong Material

Considering durability and safety the best, it uses the Diecasting material resistant to fire or physical force.



#### **4** Intrusion Alert Function

It rings the alarm when the door is forcibly opened from outside.

### Premium Safety



#### **4** Fire Detection Function

In case of sensing high temperature over  $60^{\circ}C$ , it alarms and activates door-open function.



#### **4** Fireproof Feature

K500 passes the fire-proof test over 1000  $^\circ\!\mathrm{C}$ 

## Names

### **Out Body Configuration**



## Names

## In Body Configuration



## **Specification**

| Model                                               | K500B2                                                                                                             | K500B3                              | K300B4F                                             |
|-----------------------------------------------------|--------------------------------------------------------------------------------------------------------------------|-------------------------------------|-----------------------------------------------------|
| Rated Voltage                                       | 6V DC (4pcs of 1.5V AA type Alkaline batteries)                                                                    |