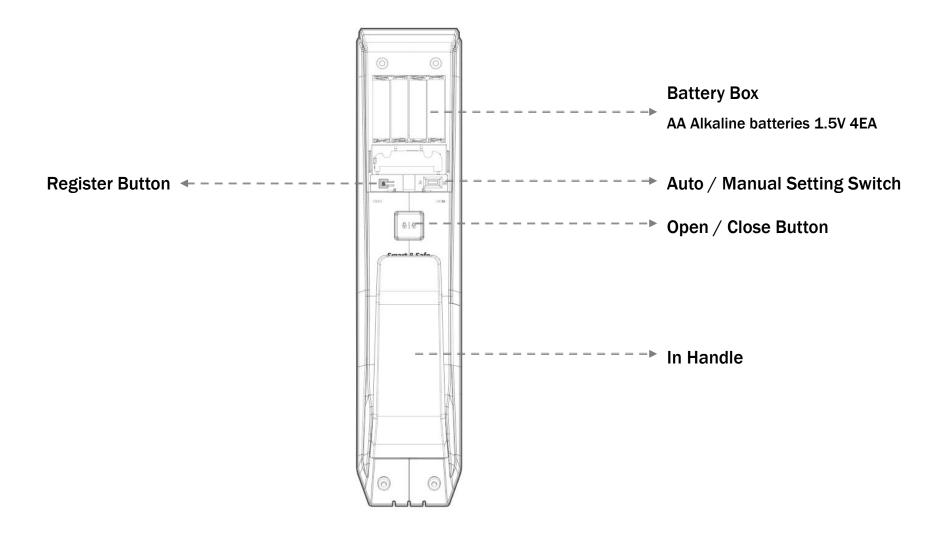

de to others.



#### **4** Prevention of electronic shock & static

To prevent illegal entrance using the electric & electronic shock, the superior circuit blocks the impact.

### Premium Safety



#### **4** Durability of Strong Material

Considering durability and safety the best, it uses the Diecasting material resistant to fire or physical force.



#### **4** Intrusion Alert Function

It rings the alarm when the door is forcibly opened from outside.

### Premium Safety



#### **4** Fire Detection Function

In case of sensing high temperature over  $60^{\circ}C$ , it alarms and activates door-open function.



#### **4** Fireproof Feature

K500 passes the fire-proof test over 1000  $^\circ\!\mathrm{C}$ 

## Names

### **Out Body Configuration**



## Names

## In Body Configuration



## **Specification**

| Model                                               | K500B2                                                                                                             | K500B3                              | K300B4F                                             |
|-----------------------------------------------------|--------------------------------------------------------------------------------------------------------------------|-------------------------------------|-----------------------------------------------------|
| Rated Voltage                                       | 6V DC (4pcs of 1.5V AA type Alkaline batteries)                                                                    |                                     |