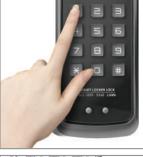

#### L50K Series

| Туре                     | 2Way (Passcode, i-Key)                                                                   |
|--------------------------|------------------------------------------------------------------------------------------|
| Weight                   | 360g (Including package)                                                                 |
| Operating<br>Temperature | -20°C ~ 60°C                                                                             |
| Dimension                | Outbody 60(W) $\times$ 121(H) $\times$ 21(D) Inbody 66(W) $\times$ 130(H) $\times$ 27(D) |
| Emergency<br>Battery     | Alkaline 9V, 6LF22(Option)                                                               |