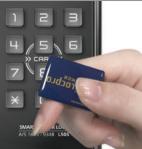

#### L50K Series

| Туре                     | 2Way (Passcode, i-Key)                                                                   |
|--------------------------|------------------------------------------------------------------------------------------|
| Weight                   | 360g (Including package)                                                                 |
| Operating<br>Temperature | -20°C ~ 60°C                                                                             |
| Dimension                | Outbody 60(W) $\times$ 121(H) $\times$ 21(D) Inbody 66(W) $\times$ 130(H) $\times$ 27(D) |
| Emergency<br>Battery     | Alkaline 9V, 6LF22(Option)                                                               |