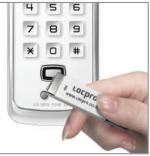

#### L50N Series

| Туре                     | 1Way (Passcode only)                                         |
|--------------------------|--------------------------------------------------------------|
| Weight                   | 360g (Including package)                                     |
| Operating<br>Temperature | −20°C ~ 60°C                                                 |
| Dimension                | Outbody 60(W) x 121(H) x 21(D) Inbody 66(W) x 130(H) x 27(D) |
| Emergency<br>Battery     | Alkaline 9V, 6LF22(Option)                                   |