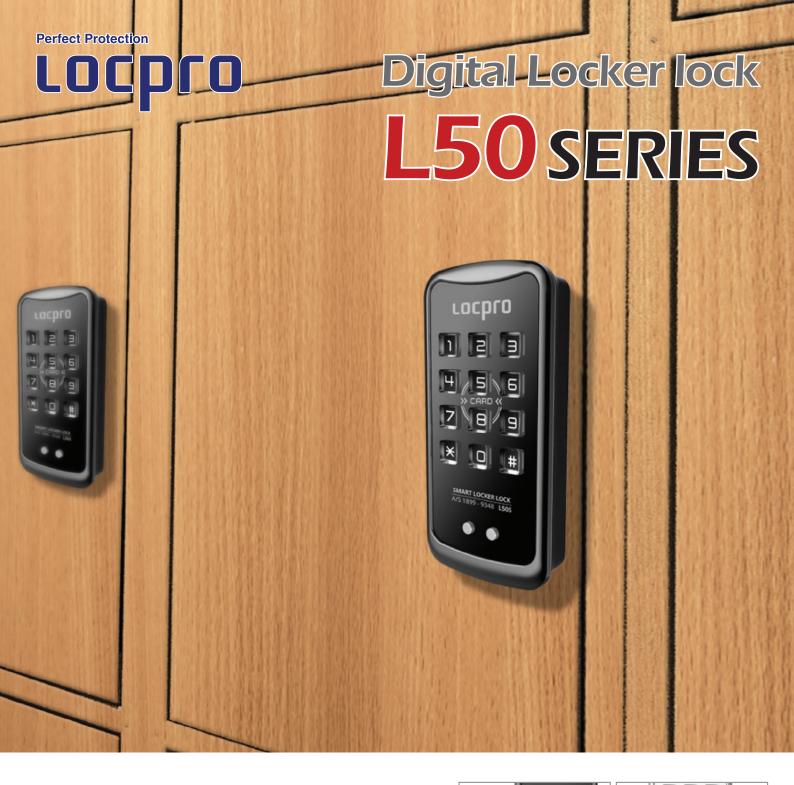

# Easy Convenience

- Open/Close from Inside
- One Time Mode & User Mode

- Wide Keypad
- Comfortable Button
- Smart Function
  - Etiqutte Mode