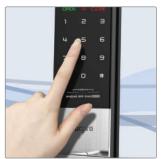

#### • M120N (2 Way / 3 Way / 4 Way)

| Туре                     | Electronic<br>(Passcode, RF Tag, Emergency Key, Fingerprint)    |
|--------------------------|-----------------------------------------------------------------|
| Weight                   | 3kg (Including package)                                         |
| Operating<br>Temperature | −20°C ~ 60°C                                                    |
| Dimension                | Outbody 80(W) x 308(H) x 18(D)<br>Inbody 75(W) x 294(H) x 34(D) |
| Emergency<br>Battery     | Alkaline 9V, 6LF22(Option)                                      |