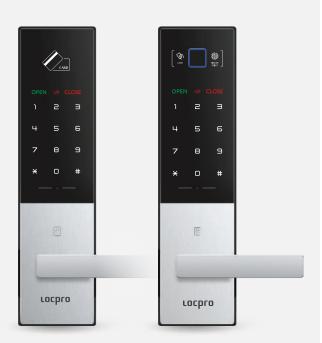

# Smart Function! Easy open! Digital Doorlock M120N Design

### Strong Durability

- Diecasting Material
- Front One-Piece Touch Screen

#### • M120N (2 Way / 3 Way / 4 Way)

| Туре                     | Electronic<br>(Passcode, RF Tag, Emergency Key, Fingerprint)    |
|--------------------------|-----------------------------------------------------------------|
| Weight                   | 3kg (Including package)                                         |
| Operating<br>Temperature | −20°C ~ 60°C                                                    |
| Dimension                | Outbody 80(W) x 308(H) x 18(D)<br>Inbody 75(W) x 294(H) x 34(D) |
| Emergency<br>Battery     | Alkaline 9V, 6LF22(Option)                                      |