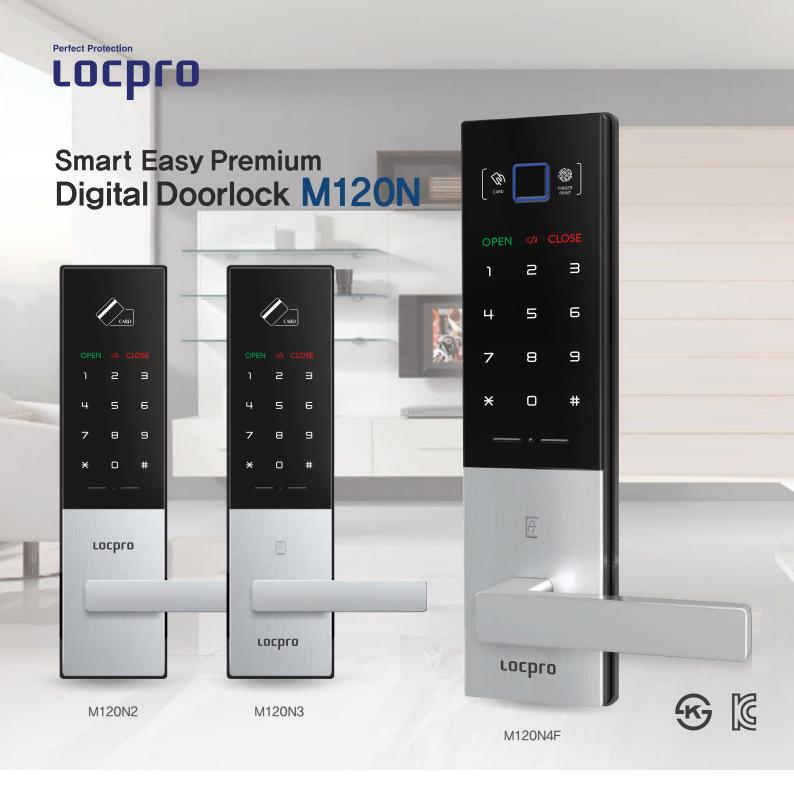

#### **Smart Touch Pad**

With the sensible LED and high-quality touch screen, the key pad cover can be utilized easily without having to open it, Every time the user touch the key, it blinks.